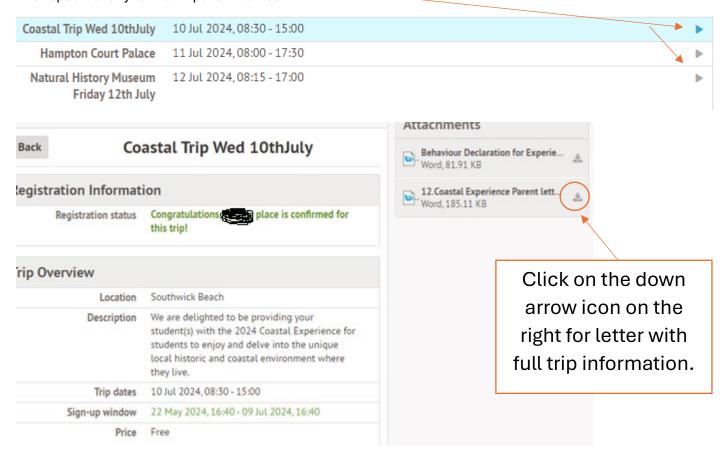

To check full details of trips your child is on this week.

Click on Quick Actions

Then click the

« Back icon

that all parents will contribute, and it has been costed on this basis).

And repeat for any further trips for the week.