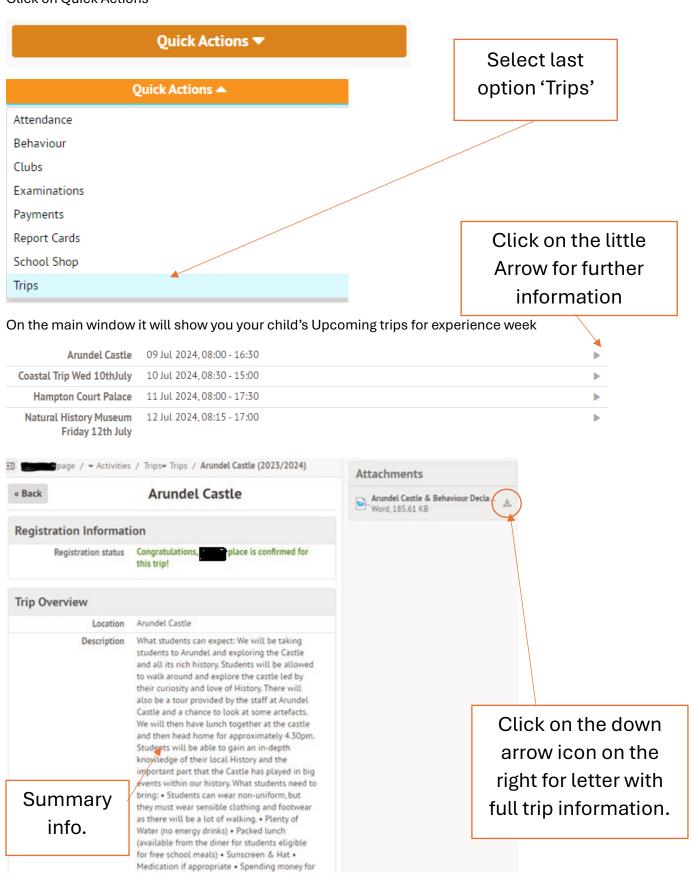

## **Experience Week - Checking Experience Trip Details**

All details and letters for Experience week trips can be found on the Arbor Parent Portal

Click <a href="https://shoreham-academy.uk.arbor.sc/?/home-ui/index">https://shoreham-academy.uk.arbor.sc/?/home-ui/index</a> to log on to the Portal

To check full details of trips your child is on this week.

Click on Quick Actions

Then click the

« Back icon

that all parents will contribute, and it has been costed on this basis).

And repeat for any further trips for the week.