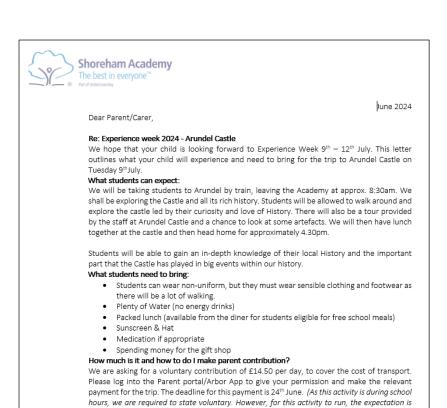

To check full details of trips your child is on this week.

Click on Quick Actions

Then click the

« Back icon

that all parents will contribute, and it has been costed on this basis).

And repeat for any further trips for the week.